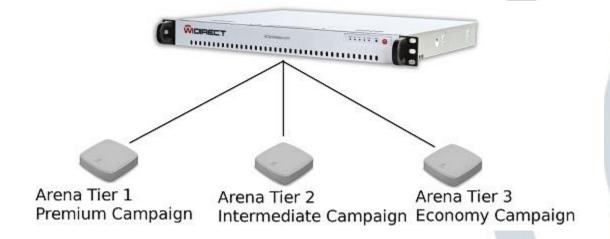

#### **WIDIRECT** Global Controller

- Manage Thousands of Sites and Users, Locally or Globally
- Host multiple logins and landing pages
- Multiple Tiers of Service, Upsell Time and Bandwidth
- Advertising injection, Global or Local
- Authentication for multiple Tiers and Class of Service
- Internal Radius and MySQL, can also query external databases via LDAP, Radius, and/or third API
- Terms and Conditions and Email Verification
- Cluster WiDirect for Redundancy
- Control WiClients anywhere in the world over the Cloud