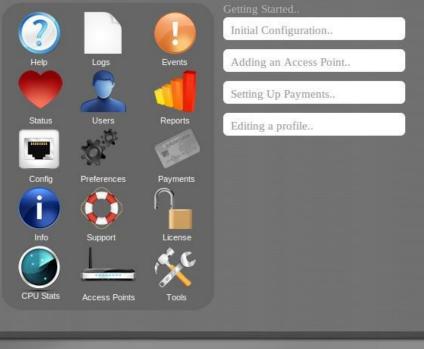

### **Intuitive User Interface**

Disabled/Expired

15:01:34 up 14 min, 3 users, load

Bandwidth (Last 24 hrs)

average: 0.38, 0.17, 0.11

4230932

1489766

Uptime

Incoming

Outgoing

User Licenses:

90000 (0.0033\% Full)

Users
User Experience
Reports
Connections
Registrations
Text Based
Download
Network & Routing
System Config
Services
AP Support
Tools

WIDIRECT

VERSION: 2.0