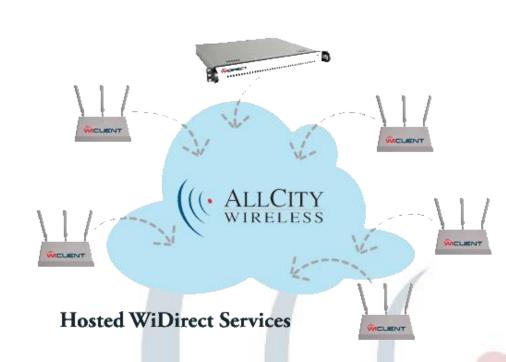

- Network Control over the Cloud
- Scale Easily and Quickly
- No Backhaul links or leased lines
- Centralized Management and Reporting
- Limitless Deployment Size

- Host any Number of WiClients over the cloud with AllCity Wirelesses' Hosted WiDirect Solution
- Flat monthly fees, no per user charge
- Deploy in minutes, not days
- Real time alerting of network issues

#### Hosted WIDIRECT Services Cont.

- Full Access to WiDirect setup and services
- No startup costs
- No maintenance or upgrade costs for hardware
- No environmental costs (cooling/power/security)
- Migrate from Hosted WiDirect to in house WiDirect at anytime without service interruption.