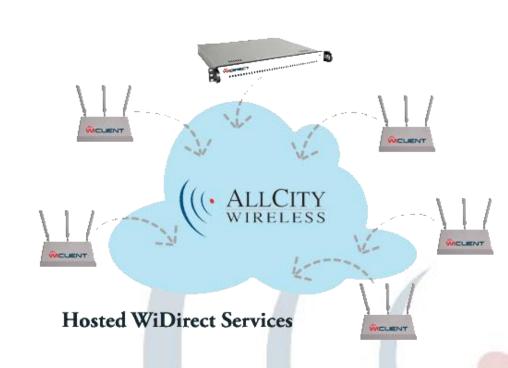

- Network Control over the Cloud
- Scale Easily and Quickly
- No Backhaul links or leased lines
- Centralized Management and Reporting
- Limitless Deployment Size

- Host any Number of WiClients over the cloud with AllCity Wirelesses' Hosted WiDirect Solution
- Flat monthly fees, no per user charge
- Deploy in minutes, not days
- Real time alerting of network issues

#### Hosted WIDIRECT Services Cont.

- Full Access to WiDirect setup and services
- No startup costs
- No maintenance or upgrade costs for hardware
- No environmental costs (cooling/power/security)
- Migrate from Hosted WiDirect to in house WiDirect at anytime without service interruption.