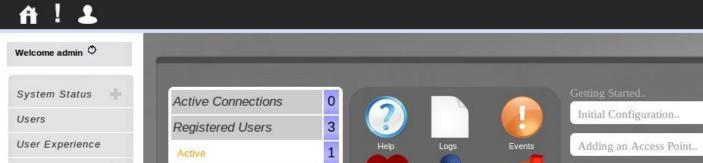

### **Intuitive User Interface**

Disabled/Expired

15:01:34 up 14 min, 3 users, load

Bandwidth (Last 24 hrs)

average: 0.38, 0.17, 0.11

4230932

1489766

Uptime

Incoming

Outgoing

User Licenses:

90000 (0.0033\% Full)

Users
User Experience
Reports
Connections
Registrations
Text Based
Download
Network & Routing
System Config
Services
AP Support
Tools

WIDIRECT

VERSION: 2.0